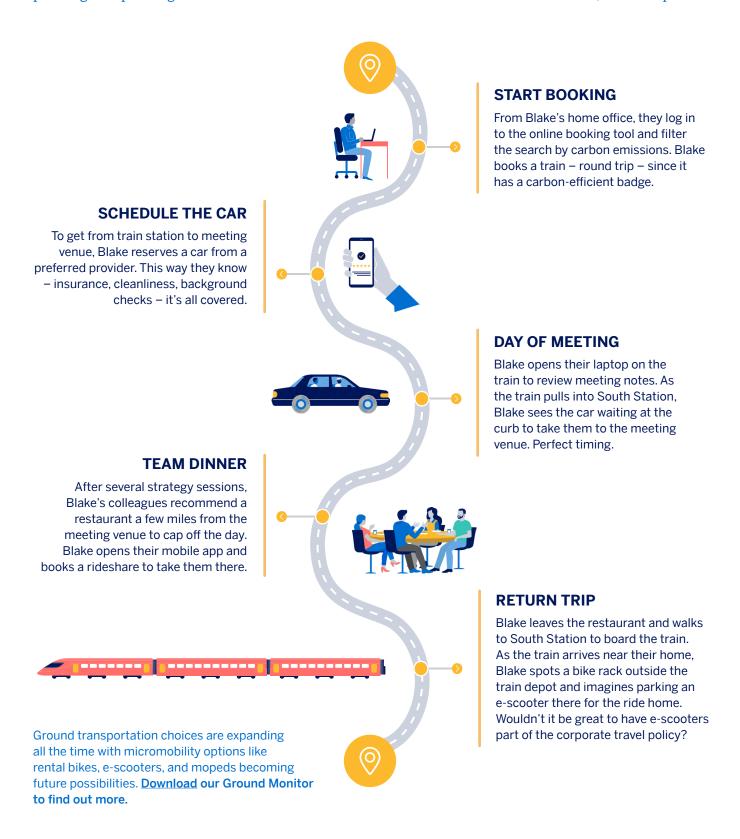

## Meet Blake: The Modern Commuter

Nowadays Blake finds the usual commute is from their bedroom to their home office. So, when a live team meeting is scheduled in downtown Boston next month, Blake welcomed the change of pace. Time to start planning the upcoming commute to South Station – about 50 miles from home in Manchester, New Hampshire.